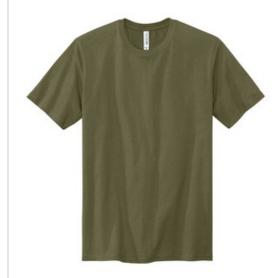

# Volunteer Knitwear<sup>™</sup> All-American Tee VL100

Steady hands. Honest work. This heavyweight tee is forged in one of the last great textile mills in America. It has a bit of grit, and is crafted to be worn everywhere.

- 5.5-ounce, 100% cotton, 20 singles
- 90/10 cotton/poly (Athletic Heather)
- 50/50 cotton/poly (Safety Green, Safety Orange)
- Proudly American made
- 1x1 rib knit neck
- Shoulder to shoulder taping
- Set-in sleeves
- Tear-aw ay label